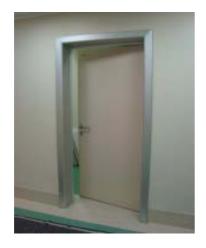

## LEAD SHIELDED DOORS

Standard dimensions of a one wing door:
NET DOOR CLEARANCE cm

(width x height cm)

60x210 70x210

/UXZ1U

80x210

90x210

#### **ANTIX WING DOORS:**

Constructed from hard-wood lead lined box panels (Tittle 99.9%) calibrated and brushed. Both door sides are coated in a hard wearing plastic laminate leaded to provide overlapping shielding with wall panels.

Perimetral edge coating with profiles of extruded aluminium.

Each door is equipped with locking handles, strong hinges and finished to the highest standards. Our standard lead shielding is 2mm, other's on request.