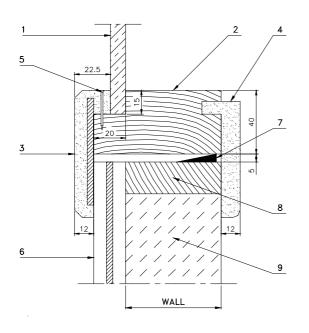

## **MOUNTING INSTRUCTIONS:**

- 1 LEAD GLASS / CRISTAL ANTIX
- 2 SUPPORTING LEAD-GLASS BOX / CAISSON QUI SOUTIENNES LE CRISTAL
- 3 LEAD FRAME DIAGNOSTIC SIDE / CADRE-OUTE DIAGNOSE
- 4 FRAME CONTROL SIDE / CADRE-OUTE COMMANDE
- 5 FIXING RIVET / CLOU DE FIXAGE
- 6 LEAD PANEL /
  PANNEAU ANTIX OU EST PRESENT
- 7 WEDGE / COIN OU EPAISSEUR
- 8 WOODEN BOX MAXIMUM THICKNESS cm 2 / FAUX CEDRE EPAISSEUR MAX. cm 2
- 9 MANSORY WALL OR SIMILAR ( THICKNESS MUST BE PRECISELY INDICATED ) / PAROIEN MAOUNNERIE OU AUTRE ( IL FAUT INDIQUER L'EPAISSEUR AVEC PRECISION )