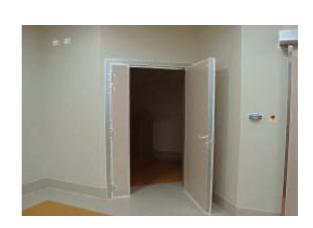

#### **ANTIX ONE WING DOORS:**

Standard dimensions of a **two** wing door:

NET DOOR CLEARANCE cm (width x height cm)

100x210

110x210

120x210

130x210

140x210

**ANTIX TWO WING DOORS:** 

X-Ray Room

drawing: C - to be indicated!

#### **ANTIX WING DOORS:**

Constructed from hard-wood lead lined box panels (Tittle 99.9%) calibrated and brushed. Both door sides are coated in a hard wearing plastic laminate leaded to provide overlapping shielding with wall panels.