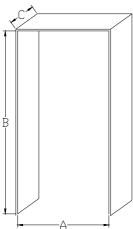

## LEAD SHIELDED DOORS

Standard dimensions of a one wing door:
NET DOOR CLEARANCE cm

(width x height cm)

60x210 70x210

/UXZ1U

80x210

90x210

#### **ANTIX ONE WING DOORS:**

Standard dimensions of a **two** wing door:

NET DOOR CLEARANCE cm (width x height cm)

100x210

110x210

120x210

130x210

140x210

**ANTIX TWO WING DOORS:** 

X-Ray Room

drawing: C - to be indicated!